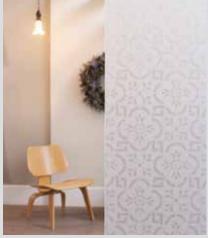

## **The Oriel Collection**

The Oriel range is available in a variety of contemporary and traditional designs, each with a modern opaque appearance which is both functional and attractive. All the designs below have a matt appearance with a smooth and durable surface to provide a guaranteed uniform surface finish.

Burdock (Extended Lead Time)

Bay Opal Privacy Level 5

Burdock Privacy Level 3

Canterbury Privacy Level 2

Canterbury Opal Privacy Level 5

Canterbury

Linear Privacy Level 2

Opal Privacy Level 5