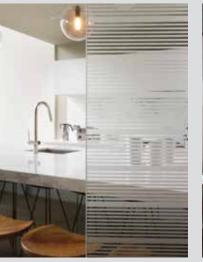

## **Texture Glass Range**

For privacy, style or to allow more light into internal rooms, the textured glass range gives you a fantastic range of attractive options. The advantages of the textured glass range are easy to see allowing maximum light in while maintaining your chosen level of privacy and also forms an attractive decoration feature itself.

- \* Please note the maximum obscure glass size available is 1320 wide x 2140 high. Any pattern over these sizes will need to be rotated to fit
- \* Due to the manufacturing process, the pattern of Warwick textured glass is completely random and no two pieces are the same.