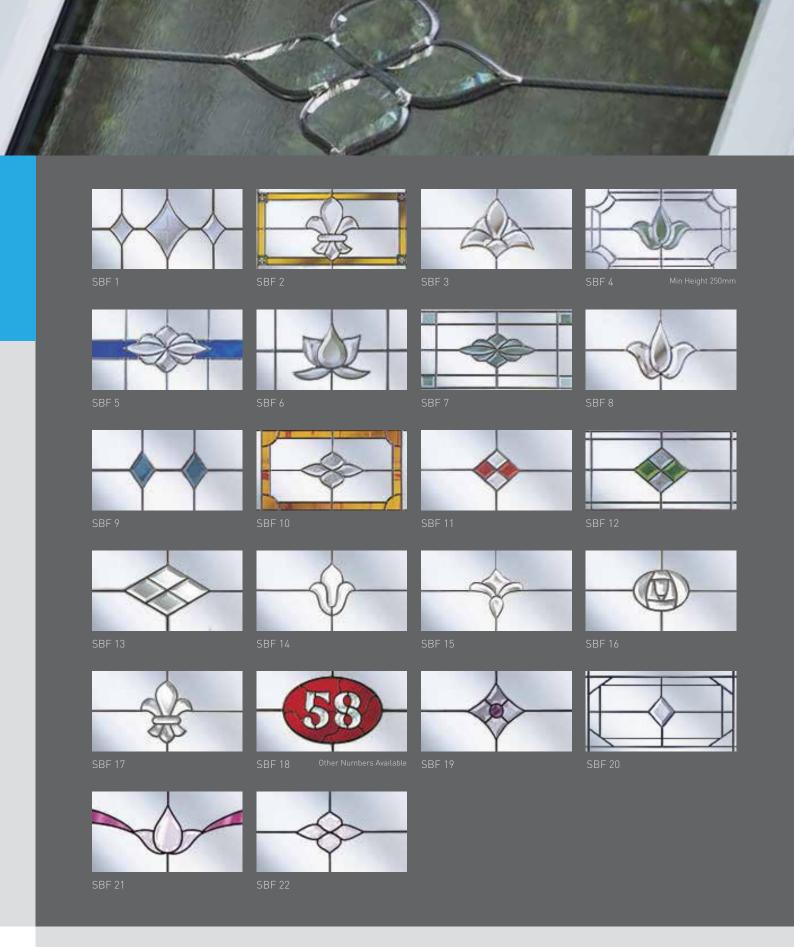

# Stained & Bevelled Fanlights

Adding the personal touch of a leaded, coloured glass effect to a fanlight is very simple to achieve. Each design in our definitive collection has been inspired by the decorative influences of past ages. Including classical and traditional floral designs, as well as more contemporary designs, our range has a design that caters for any type of home and home owner.

Our stained panels are fully detailed on both sides so they look equally as good viewed inside or out. Across is just a small selection of what we offer, if you see anything you'd like us to match specifically please contact us for details.