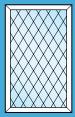

## Leaded Windows

Modern day decorative lead is easy to clean and allows the use of stains, colours and decorative inserts. The most common designs are diamond and square - often used with colour overlays.

### **Georgian Bar**

The Georgian Bar style is aesthetically pleasing with almost any type of house and complements many door designs. Available in white, foiled, gold and chrome finishes to provide maximum flexibility.

### **Astragal Bar**

Astragal Bars enhance the look of any type of property by giving them the traditional Georgian appearance of individual panes. Available colour coded to the profile allowing greater flexibility.