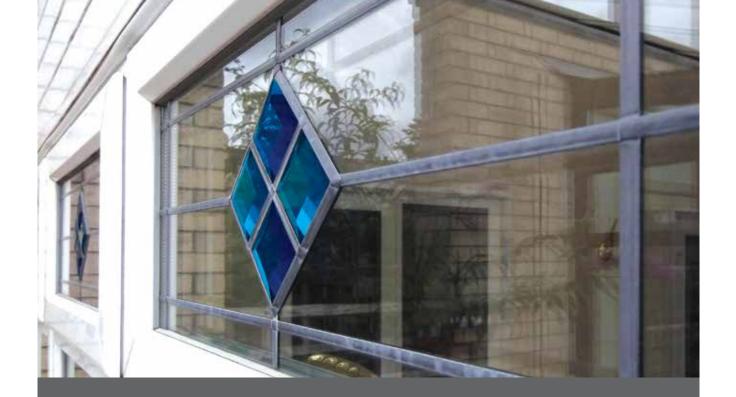

## Leaded Windows

Modern day decorative lead is easy to clean and allows the use of stains, colours and decorative inserts. The most common designs are diamond and square - often used with colour overlays.