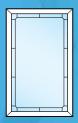

### **Georgian Bar**

The Georgian Bar style is aesthetically pleasing with almost any type of house and complements many door designs. Available in white, foiled, gold and chrome finishes to provide maximum flexibility.

### **Astragal Bar**

Astragal Bars enhance the look of any type of property by giving them the traditional Georgian appearance of individual panes. Available colour coded to the profile allowing greater flexibility.