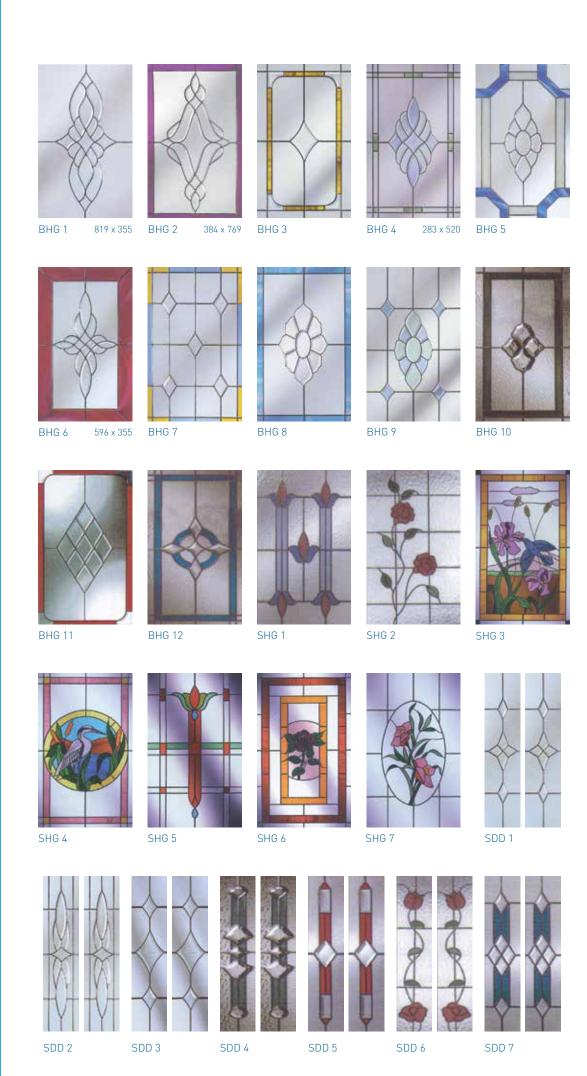

# **Lead Styles**

Lead styles provide a traditional and individual touch of flair to any type of installation. Providing the elegant finishing touch that is valued by so many homeowners they can be a key ingredient in realising the true character of a building. Available in 6mm, 9mm and in a choice of antique, silver or gold, the range caters for any type of property.

Diamond Lead Oval Lead (135 x 200mm)

Oval lead (size depends on

Queen Caroline Oval lead intersected by

Queen Anne Oval lead intersected by

Cumberland
Oval lead ornate
border with chamfered

Oval lead square border with scalloped overlay