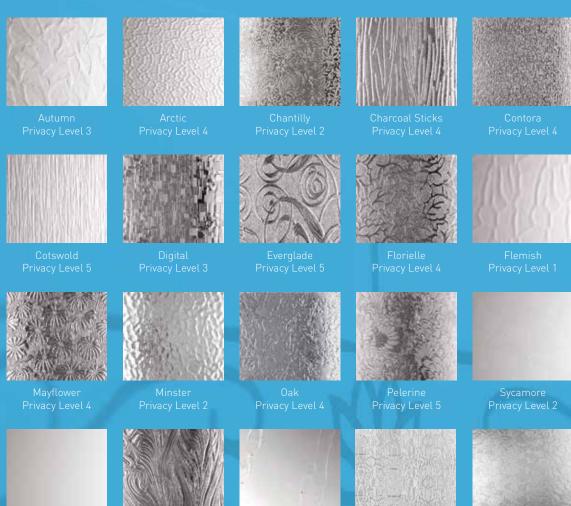

## **Texture Glass Range**

For privacy, style or to allow more light into internal rooms, the textured glass range gives you a fantastic range of attractive options. The advantages of the textured glass range are easy to see allowing maximum light in while maintaining your chosen level of privacy and also forms an attractive decoration feature itself.

- \* Please note the maximum obscure glass size available is 1320 wide x 2140 high. Any pattern over these sizes will need to be rotated to fit
- \* Due to the manufacturing process, the pattern of Warwick textured glass is completely random and no two pieces are the same.