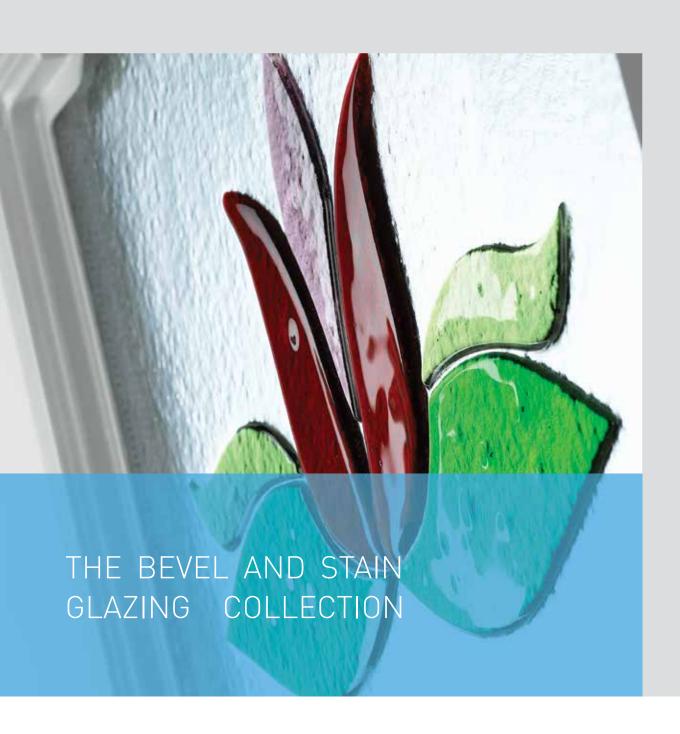

# Stained & Bevelled Fanlights

Adding the personal touch of a leaded, coloured glass effect to a fanlight is very simple to achieve. Each design in our definitive collection has been inspired by the decorative influences of past ages. Including classical and traditional floral designs, as well as more contemporary designs, our range has a design that caters for any type of home and home owner.

Adding the personal touch of lead, coloured glass or bevels is very easy to achieve. Our definitive range of styles is inspired by the decorative influences of past ages and includes classical and traditional floral designs as well as 'Art Nouveau' and contemporary styles.