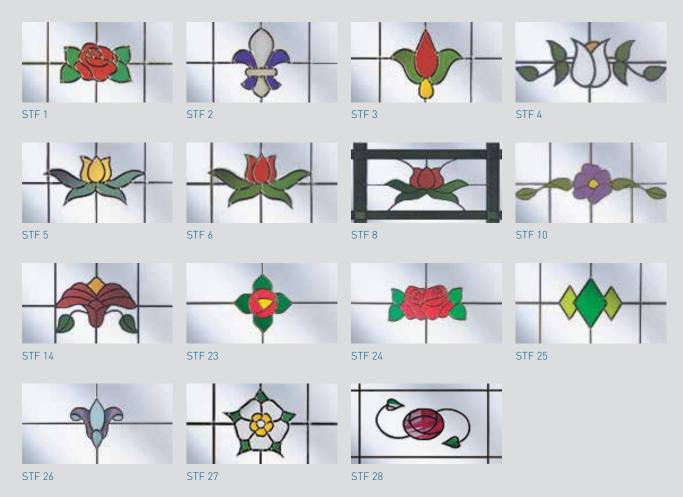

# Stained & Bevelled Fanlights

Adding the personal touch of a leaded, coloured glass effect to a fanlight is very simple to achieve. Each design in our definitive collection has been inspired by the decorative influences of past ages. Including classical and traditional floral designs, as well as more contemporary designs, our range has a design that caters for any type of home and home owner.

Our stained panels are fully detailed on both sides so they look equally as good viewed inside or out. Across is just a small selection of what we offer, if you see anything you'd like us to match specifically please contact us for details.